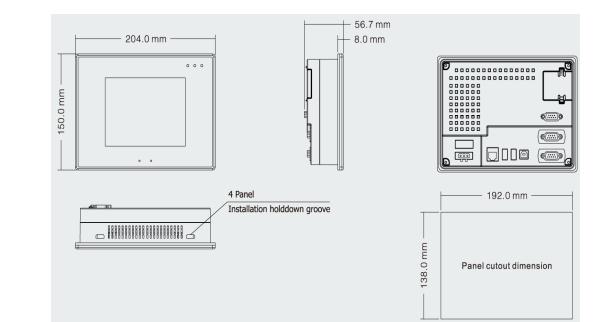

## KNC-HMI-MT5323T-MPI

| Peformance Specification  |                                                                    |
|---------------------------|--------------------------------------------------------------------|
| Display                   | 5.7" TFT                                                           |
| Resolution                | 640 x 480 Pixels                                                   |
| Color                     | 65,536 Colors                                                      |
| Backlight                 | LED                                                                |
| Brightness                | 700 cd/m <sup>2</sup>                                              |
| Backlight Life            | 50,000 Hrs                                                         |
| Touch Panel               | 4-Wire Precision Resistance Network                                |
| Processor                 | 32-bit RISC CPU 520MHz                                             |
| Memory                    | 16 MB FLASH, 32 MB SDRAM                                           |
| Expandable Memory         | 2 USB Host, 1 SD Card                                              |
| Recipe Memory & RTC       | 512 KB & RTC                                                       |
| Printer Port              | USB/Serial Port                                                    |
| Ethernet                  | 10/100 Base-T                                                      |
| Audio Interface           | None                                                               |
| Video Inteface            | None                                                               |
| Program Download          | USB Slave/Serial Port/Ethernet Port                                |
| COM Port                  | COM0:RS232/RS485-2/RS485-4, COM1:RS232/RS485-2/RS485-4, COM0:RS232 |
| Expansion Port            | MPI                                                                |
| Electrical Specification  |                                                                    |
| Rated Power               | 10 W                                                               |
| Rated Voltage             | 24 VDC                                                             |
| Input Range               | 12~28 VDC                                                          |
| Power Down Allowed        | < 3ms                                                              |
| Insulation Resistance     | > 50M Ω @ 500 VDC                                                  |
| Dielectric Strength Test  | 500 VAC 1 Minute                                                   |
| Structure Specification   |                                                                    |
| Shell Color               | Light-Grey                                                         |
| Shell Material            | ABS                                                                |
| Dimensions(mm)            | 204x150x56.7                                                       |
| Cutout Size(mm)           | 192x138                                                            |
| Weight                    | 0.96 Kg                                                            |
| Environment Specification |                                                                    |
| Operating Temperature     | -20°~70° C                                                         |
| Operating Humidity        | 10~90% Non-Condensing                                              |
| Storage Temperature       | -30°~80° C                                                         |
| Storage Humidity          | 10~90% Non-Condensing                                              |
| Shockproof Test           | 10~25Hz (X,Y,Z direction, 2G, 30 Minutes)                          |
| Cooling Method            | Natural Air Cooling                                                |
| Certification             |                                                                    |
| Degree of Protection      | IP65 (Front Panel)                                                 |
| CE Certification          | Comply with EN61000-6-2:2005 and EN61000-6-4:2007 Standards        |
|                           |                                                                    |
| CC Compatibility          | Complies with FCC Class A                                          |